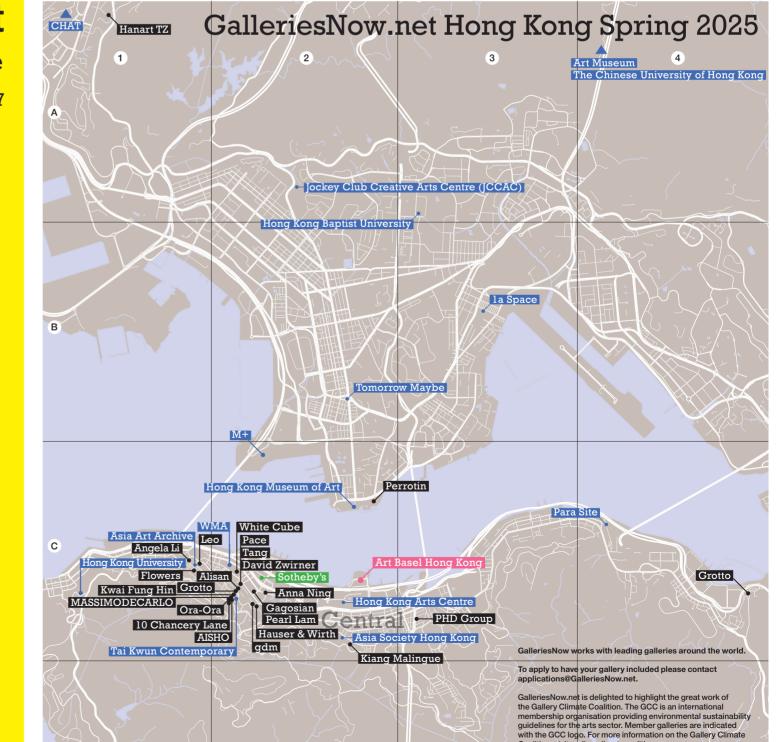

## GalleriesNow.net Hong Kong Gallery Guide

Spring 2025

Map #67

Lucie Chang

Blindspot

Axel Vervoordt

Rossi & Rossi

DE SARTHE

Ben Brown

**Art Basel Hong Kong** 

D

Gallery Exit

Empty Gallery

Alisan Atelier

## T 4